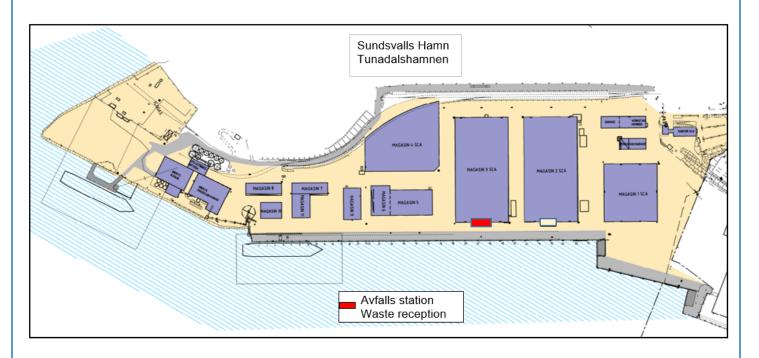

## Waste reception in the Port of Sundsvall, Tunadal.

A need to delivery waste must be notified, by the form 'Document for delivering of waste', no later than 24 hours before arrival.

## Delivery of waste

- Sorted waste and dangerous waste must be transported to the waste reception facilities.
- Liquid waste is collected at the shipside by sludge collecting vehicle.
- Containers with dangerous waste must be tightly sealed, free of defects and durably marked with their contents and the name of the vessel.
- Domestic waste must be well packaged.
- The port has no reception facilities for expired pyrotechnics.
- Additional rules for waste reception can be found in the Operation regulations on our website <u>www.sundsvallshamn.se</u>
- The vessel is responsible for the additional costs that arise or may arise if the conditions above are not met.
- There are video surveillance of the reception facilities.